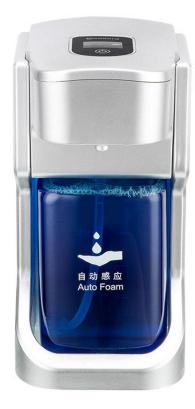

### Automatic Soap Foam Dispenser

Part Name: Automatic Soap Foam Dispenser Model: ZY450(NO LED) Dispensing time:0.26 s Foam Pump:0.014oz-0.028oz / 0.4-0.8ml Inductive distance: <3.9 inches / <10 cm Function:Liquid/Foam /Gel Placement: Wall mounted with screw /Standing Warranty:1 years Package:30pcs/ctn Carton size:21.8\*16.7\*16.7inches /55.5\*42.5\*42.5mm, 37.5lbs/17kg

## Automatic Soap Foam Dispenser

Part Name: Automatic Soap foam Dispenser

HIGH PRECISION SENSOR- Automatic soap dispenser uses the latest infrared automatic induction technology that fast foaming speed at 0.26 seconds.