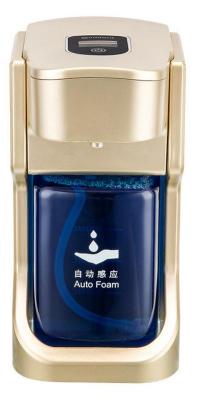

## Automatic Soap Foam Dispenser

**Description:** 

Part Name: Automatic Soap Foam Dispenser Model: ZYP450 (LED:two foam settings) LOGO: **Free** custom (>90 pcs) Size:3.8\*4.8\*7.7 inches/97\*123\*196(h)mm Box size:5.2\*4.1\*8 inches/133\*104\*204 (h) mm Material: 100% Virgin ABS Engineering Plastic Machine Weight: 1.0 IB/450g Gross Weight: 1.15 IBS/520g Capacity: 16oz/450ml Color: Silver/Golden Power supply: 4Pcs AA batteries

# Instruction for ZYP450

Variable dispense control soap volume by adjust switch to control the liquid volume First gear: Automatic foaming Second gear: output foam for 2s Check volume at a glance