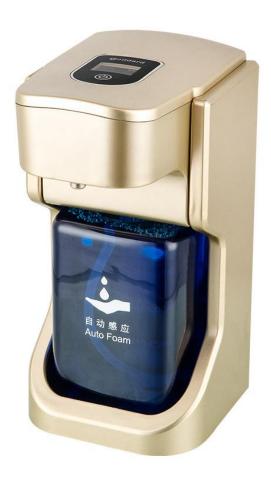

## Automatic Soap Foam Dispenser

**Description:** 

Part Name: Automatic Soap Foam Dispenser Model: ZYP450 (LED:two foam settings) LOGO: **Free** custom (>90 pcs) Size:3.8\*4.8\*7.7 inches/97\*123\*196(h)mm Box size:5.2\*4.1\*8 inches/133\*104\*204 (h) mm Material: 100% Virgin ABS Engineering Plastic Machine Weight: 1.0 IB/450g Gross Weight: 1.15 IBS/520g Capacity: 16oz/450ml Color: Silver/Golden Power supply: 4Pcs AA batteries

### Automatic Soap Foam Dispenser

Part Name: Automatic Soap Foam Dispenser Model: ZY450(NO LED) Dispensing time:0.26 s Foam Pump:0.014oz-0.028oz / 0.4-0.8ml Inductive distance: <3.9 inches / <10 cm Function:Liquid/Foam /Gel Placement: Wall mounted with screw /Standing Warranty:1 years Package:30pcs/ctn Carton size:21.8\*16.7\*16.7inches /55.5\*42.5\*42.5mm, 37.5lbs/17kg