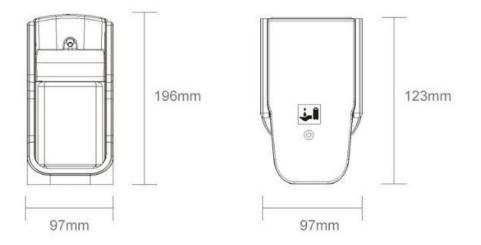

## Automatic Soap Foam Dispenser

**Description:** 

Part Name: Automatic Soap Foam Dispenser Model: ZYP450 (LED:two foam settings) LOGO: **Free** custom (>90 pcs) Size:3.8\*4.8\*7.7 inches/97\*123\*196(h)mm Box size:5.2\*4.1\*8 inches/133\*104\*204 (h) mm Material: 100% Virgin ABS Engineering Plastic Machine Weight: 1.0 IB/450g Gross Weight: 1.15 IBS/520g Capacity: 16oz/450ml Color: Silver/Golden Power supply: 4Pcs AA batteries