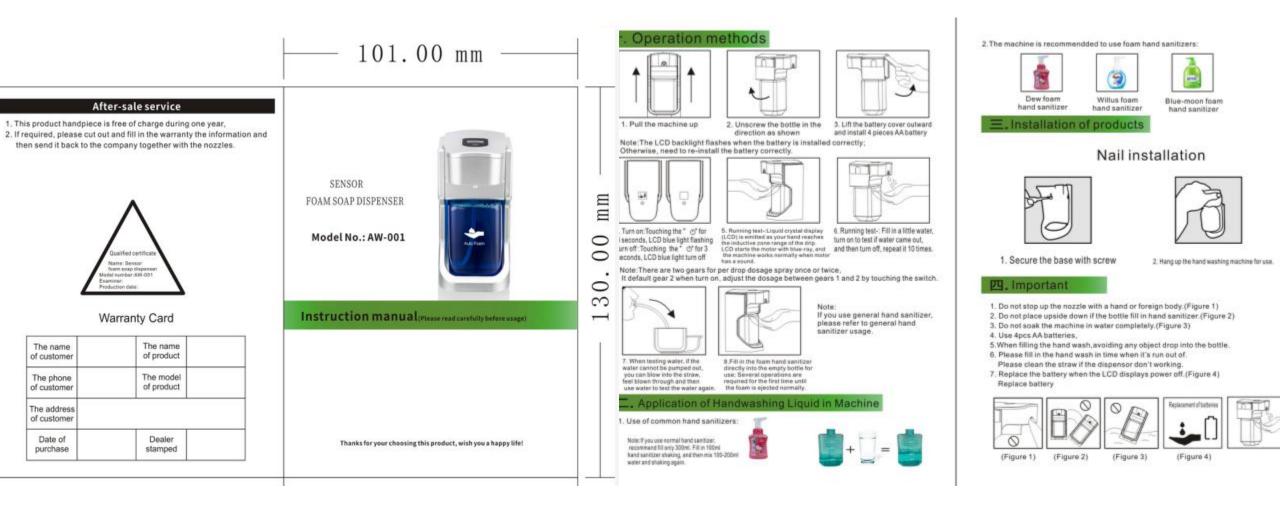

## Automatic Soap Foam Dispenser

**Description:** 

Part Name: Automatic Soap Foam Dispenser Model: ZYP450 (LED:two foam settings) LOGO: **Free** custom (>90 pcs) Size:3.8\*4.8\*7.7 inches/97\*123\*196(h)mm Box size:5.2\*4.1\*8 inches/133\*104\*204 (h) mm Material: 100% Virgin ABS Engineering Plastic Machine Weight: 1.0 IB/450g Gross Weight: 1.15 IBS/520g Capacity: 16oz/450ml Color: Silver/Golden Power supply: 4Pcs AA batteries

### Automatic Soap Foam Dispenser

Part Name: Automatic Soap Foam Dispenser Model: ZY450(NO LED) Dispensing time:0.26 s Foam Pump:0.014oz-0.028oz / 0.4-0.8ml Inductive distance: <3.9 inches / <10 cm Function:Liquid/Foam /Gel Placement: Wall mounted with screw /Standing Warranty:1 years Package:30pcs/ctn Carton size:21.8\*16.7\*16.7inches /55.5\*42.5\*42.5mm, 37.5lbs/17kg