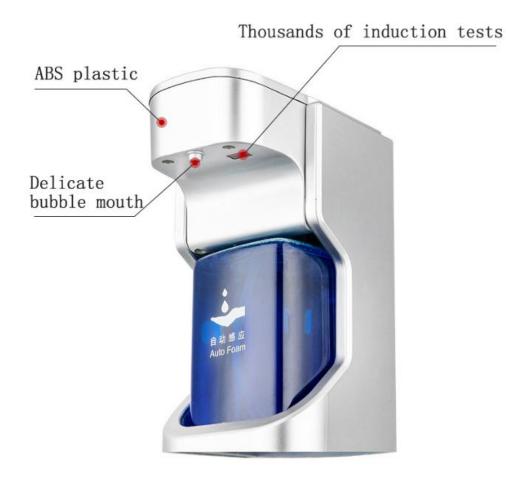

## Automatic Soap Foam Dispenser

Part Name: Automatic Soap foam Dispenser

HIGH PRECISION SENSOR- Automatic soap dispenser uses the latest infrared automatic induction technology that fast foaming speed at 0.26 seconds.

ENERGY-SAVING & EASY-OPERATION- Foaming soap dispenser uses the newest version foaming motor which is low power consumption. Just powered by 4\*AAA batteries, can long standby for about 6 months.

HYGIENE- Touchless soap dispenser is made of ABS material, not only prevent bacterial transmission and cross-contamination but are very environmental which suitable for children and encourage children to wash their hands regularly. Great for use in bathroom, kitchen, office and more! EASY TO CLEAN- Automatic soap dispenser with IPX3 waterproof design can be wiped with damp towel, but don't flush the unit with strong flowing water and put it upside down.