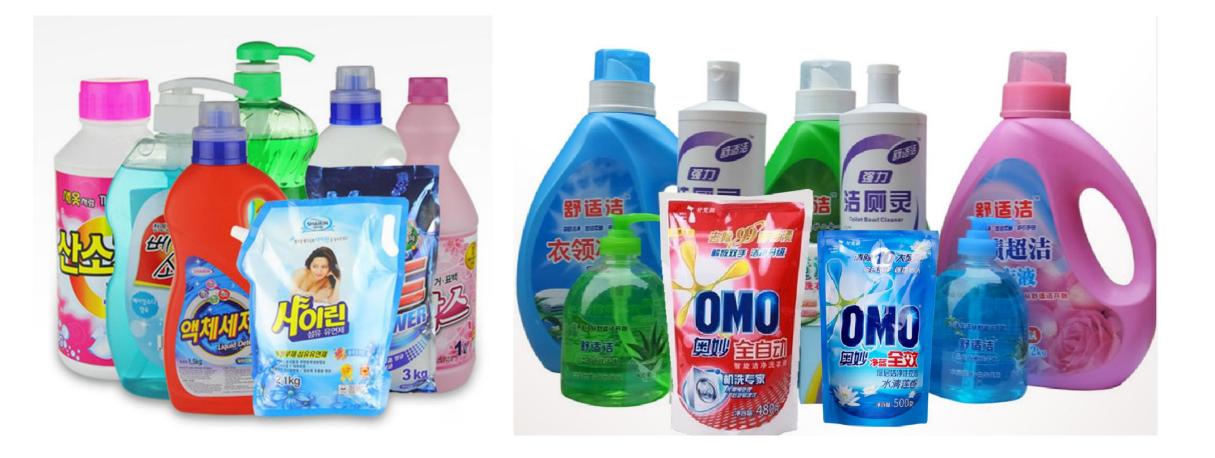

spenser with IPX3 waterproof design can be wiped with damp towel, but don't flush the unit with strong flowing water and put it upside down.













Direct flushing Can't be washed clean well Soap hand washing

Compressed hand sanitizer Susceptible to cross infection Dirty hand contact contamination



#### Instruction for ZYP450







#### NOTE:

- ▶ Don't fasten the joint between the bottle and the machine too firmly!
- ▶ If you pour thick liquid, please add proper diluted water to ensure normal discharge.
- ▶ When used in strong light environment may cause Infrared sensors to malfunction It is such a great gift for your family!
- ► The Automatic Soap Dispenser can keep away from bacteria, live a healthy life with your family!





#### Application: Apply to any cleanning product