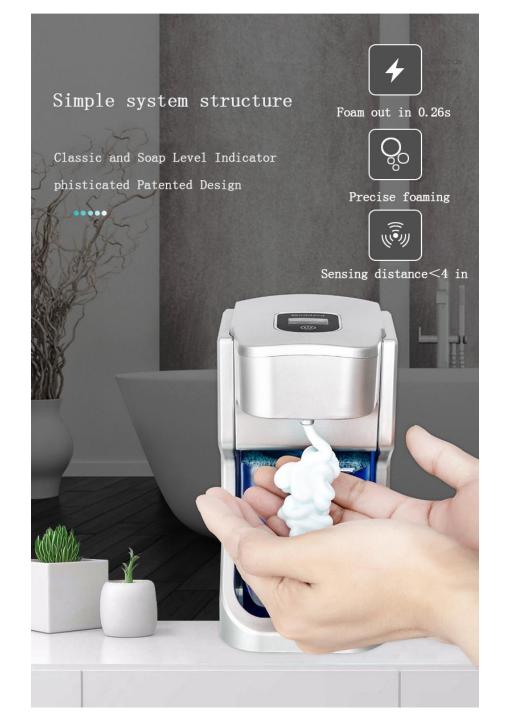

## Automatic Soap Foam Dispenser

Part Name: Automatic Soap foam Dispenser

HIGH PRECISION SENSOR- Automatic soap dispenser uses the latest infrared automatic induction technology that fast foaming speed at 0.26 seconds.

WIDE COMPATIBILITY- Foaming soap dispenser is compatible with foaming hand soap or hand sanitizer. Foam hand soap is recommended for better results. To dilute a normal liquid soap, a 1:3-6 soap ratio to water is recommended. 450ml/16oz capacity with visible volume, check volume at a glance.

ENERGY-SAVING & EASY-OPERATION- Foaming soap dispenser uses the newest version foaming motor which is low power consumption. Just powered by 4\*AAA batteries, can long standby for about 6 months.

HYGIENE- Touchless soap dispenser is made of ABS material, not only prevent bacterial transmission and cross-contamination but are very environmental which suitable for children and encourage children to wash their hands regularly. Great for use in bathroom, kitchen, office and more! EASY TO CLEAN- Automatic soap dispenser with IPX3 waterproof design can be wiped with damp towel, but don't flush the unit with strong flowing water and put it upside down.