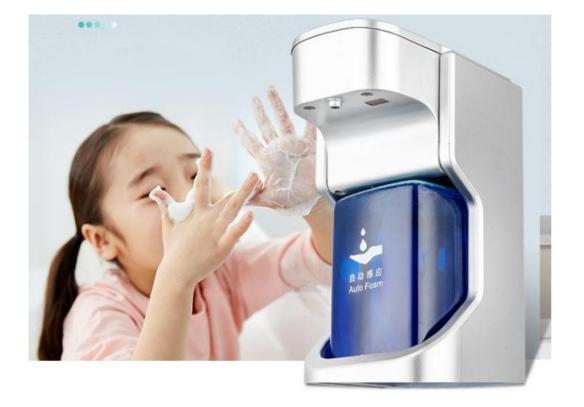

## Automatic Soap Foam Dispenser

**Description:** 

Part Name: Automatic Soap Foam Dispenser Model: ZYP450 (LED:two foam settings) LOGO: **Free** custom (>90 pcs) Size:3.8\*4.8\*7.7 inches/97\*123\*196(h)mm Box size:5.2\*4.1\*8 inches/133\*104\*204 (h) mm Material: 100% Virgin ABS Engineering Plastic Machine Weight: 1.0 IB/450g Gross Weight: 1.15 IBS/520g Capacity: 16oz/450ml Color: Silver/Golden Power supply: 4Pcs AA batteries

### Automatic Soap Foam Dispenser

Part Name: Automatic Soap Foam Dispenser Model: ZY450(NO LED) Dispensing time:0.26 s Foam Pump:0.014oz-0.028oz / 0.4-0.8ml Inductive distance: <3.9 inches / <10 cm Function:Liquid/Foam /Gel Placement: Wall mounted with screw /Standing Warranty:1 years Package:30pcs/ctn Carton size:21.8\*16.7\*16.7inches /55.5\*42.5\*42.5mm, 37.5lbs/17kg

## Automatic Soap Foam Dispenser

Part Name: Automatic Soap foam Dispenser

HIGH PRECISION SENSOR- Automatic soap dispenser uses the latest infrared automatic induction technology that fast foaming speed at 0.26 seconds.

ENERGY-SAVING & EASY-OPERATION- Foaming soap dispenser uses the newest version foaming motor which is low power consumption. Just powered by 4\*AAA batteries, can long standby for about 6 months.

HYGIENE- Touchless soap dispenser is made of ABS material, not only prevent bacterial transmission and cross-contamination but are very environmental which suitable for children and encourage children to wash their hands regularly. Great for use in bathroom, kitchen, office and more! EASY TO CLEAN- Automatic soap dispenser with IPX3 waterproof design can be wiped with damp towel, but don't flush the unit with strong flowing water and put it upside down.