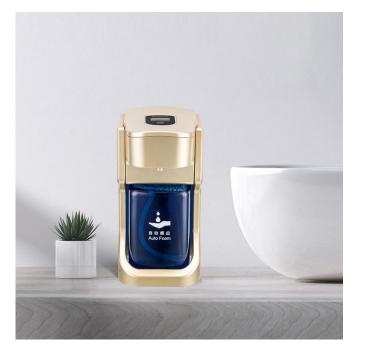

## Automatic Soap Foam Dispenser

**Description:** 

Part Name: Automatic Soap Foam Dispenser Model: ZYP450 (LED:two foam settings) LOGO: **Free** custom (>90 pcs) Size:3.8\*4.8\*7.7 inches/97\*123\*196(h)mm Box size:5.2\*4.1\*8 inches/133\*104\*204 (h) mm Material: 100% Virgin ABS Engineering Plastic Machine Weight: 1.0 IB/450g Gross Weight: 1.15 IBS/520g Capacity: 16oz/450ml Color: Silver/Golden Power supply: 4Pcs AA batteries

### Automatic Soap Foam Dispenser

Part Name: Automatic Soap Foam Dispenser Model: ZY450(NO LED) Dispensing time:0.26 s Foam Pump:0.014oz-0.028oz / 0.4-0.8ml Inductive distance: <3.9 inches / <10 cm Function:Liquid/Foam /Gel Placement: Wall mounted with screw /Standing Warranty:1 years Package:30pcs/ctn Carton size:21.8\*16.7\*16.7inches /55.5\*42.5\*42.5mm, 37.5lbs/17kg